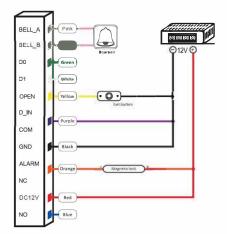

|
| Card Type             | EM(ID) card 125KHz                  |
| Output Format         | Wiegand 26 bits (default)           |
| Open Mode             | Card or card & password or password |
| Operating Voltage     | DC12V-24V                           |
| Operating Current     | <30mA                               |
| Card Reading Distance | 20~50mm                             |
| Backlight             | Yes                                 |
| IP Rating             | IP65                                |
| Door Opening Time     | 0~99s (Adjustable)                  |
| Operating Temperature | -45°C~60°C                          |
| Operating Humidity    | 10%-90% RH                          |
| Dimensions            | 109×75×20(mm)                       |

## **Connection Details**