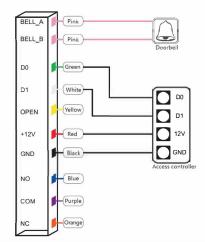

|
| Card Type             | EM(ID) card 125KHz                  |
| Output Format         | Wiegand 26 bits (default)           |
| Open Mode             | Card or card & password or password |
| Operating Voltage     | DC12V-24V                           |
| Operating Current     | <30mA                               |
| Card Reading Distance | 20~50mm                             |
| Backlight             | Yes                                 |
| IP Rating             | IP65                                |
| Door Opening Time     | 0~99s (Adjustable)                  |
| Operating Temperature | -45°C~60°C                          |
| Operating Humidity    | 10%-90% RH                          |
| Dimensions            | 109×75×20(mm)                       |

## **Connection Details**